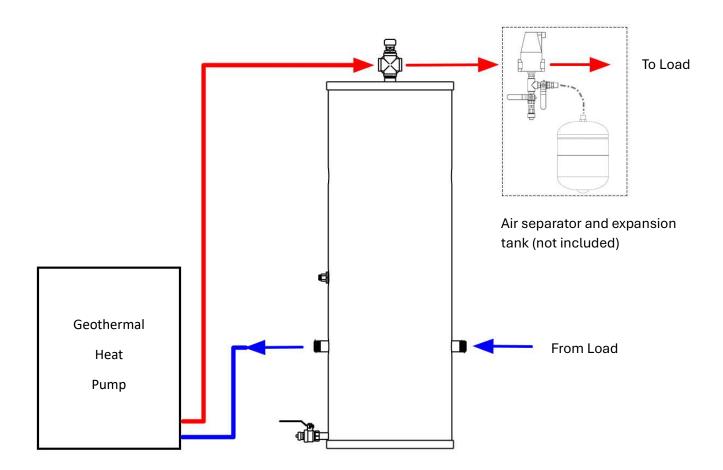

## **Direct to Load Assembly Diagram**

22 Gallon, 40 Gallon, and 55 Gallon Buffer Tanks

HCT-R2-D, HCT-R4-D, & HCT-R5-D

## **Tools Required**

Thread sealant [included]

Pipe wrench/adjustable wrench

Socket wrench with extension and 7/8" socket (to install thermowell)

Square drive installation tool (to install plugs) [included]



1. HCT-R2 20 Gallon buffer tank does not have a thermowell port.



## **Direct to Load Assembly Diagram**

80 Gallon, and 119 Gallon Buffer Tanks

HCT-R8-D & HCT-R9-D

## **Tools Required**

Thread sealant [included]

Pipe wrench/adjustable wrench

Socket wrench with extension and 7/8" socket (to install thermowell)

Square drive installation tool (to install plugs) [included]





# **Direct to Load Piping Diagram**