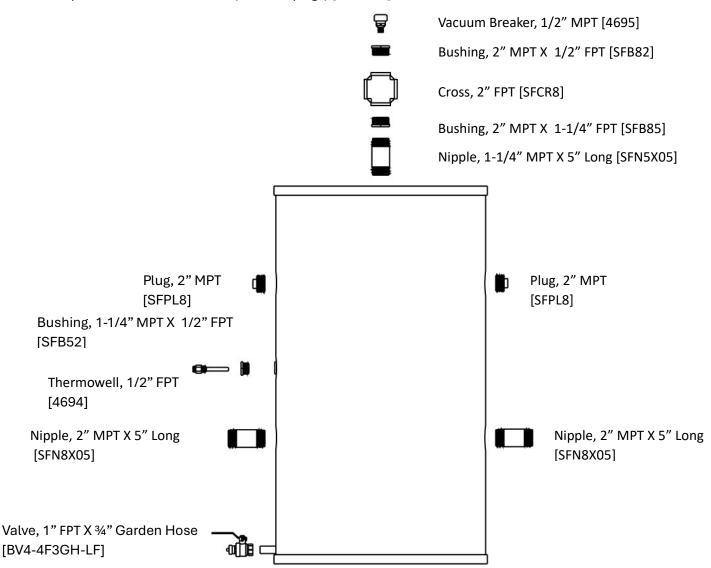

## **Direct to Load Assembly Diagram**

80 Gallon, and 119 Gallon Buffer Tanks

HCT-R8-D & HCT-R9-D

## **Tools Required**

Thread sealant [included]

Pipe wrench/adjustable wrench

Socket wrench with extension and 7/8" socket (to install thermowell)

Square drive installation tool (to install plugs) [included]