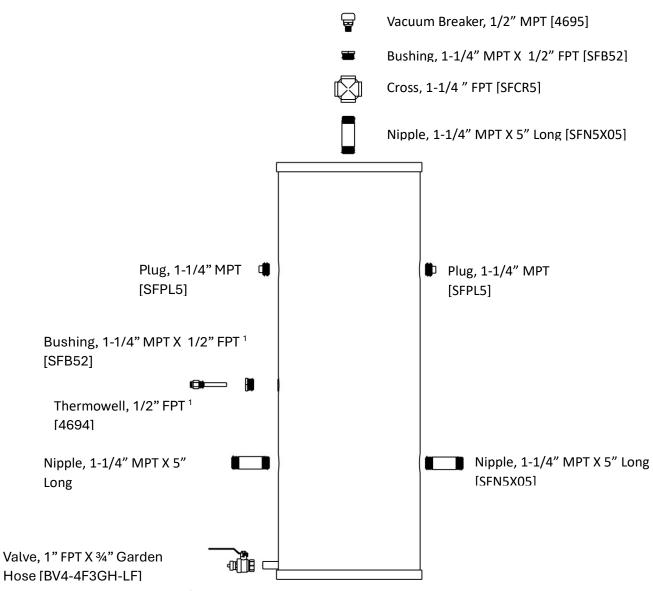

## **Direct to Load Assembly Diagram**

22 Gallon, 40 Gallon, and 55 Gallon Buffer Tanks

HCT-R2-D, HCT-R4-D, & HCT-R5-D

## **Tools Required**

Thread sealant [included]

Pipe wrench/adjustable wrench

Socket wrench with extension and 7/8" socket (to install thermowell)

Square drive installation tool (to install plugs) [included]

1. HCT-R2 20 Gallon buffer tank does not have a thermowell port.